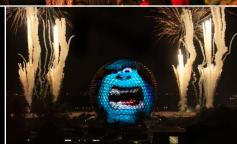

## **MEGA-SIZED ANIMATION** DISNEY PARTNERS WITH SHOWTEC TO GO BIG

OBJECTIVE: Bring Spaceship Earth to life as a beloved Disney character, capturing the attention of the press and generating buzz around the "Monstrous Summer" promotion. The magical transformation of the iconic structure into a full motion, mega-sized Mike Wazowski was a first for Epcot Center. Traditional and social media outlets ate up the toothy grins, with 1mil+ hits on YouTube and 120mil+ Twitter impressions via #MonsterousSummer.

**DETAILS**: Walt Disney Parks and Resorts, Walt Disney Creative Entertainment, Pixar, and ShowTec worked together to create the ~180' tall "Eyenouncement" experience. Projection design & execution was focused on visual purity from controlling spherical distortion to precise color calibration, every pixel had to pop on the 50,000sqft surface. Projectors positioned on a rooftop over 400' away delivered a 250,000 lumen punch.

~180ft Pixar animation transforms Spaceship Earth.

**Aerial View** 

Managing spherical distortion & color to support Pixar's precise animation specs.