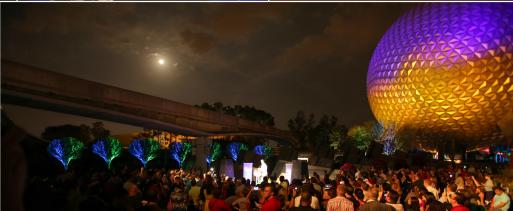

## **MEGA-SIZED ANIMATION** DISNEY PARTNERS WITH SHOWTEC TO GO BIG

OBJECTIVE: Bring Spaceship Earth to life as a beloved Disney character, capturing the attention of the press and generating buzz around the "Monstrous Summer" promotion. The magical transformation of the iconic structure into a full motion, mega-sized Mike Wazowski was a first for Epcot Center. Traditional and social media outlets ate up the toothy grins, with 1mil+ hits on YouTube and 120mil+ Twitter impressions via #MonsterousSummer.

**DETAILS**: Walt Disney Parks and Resorts, Walt Disney Creative Entertainment, Pixar, and ShowTec worked together to create the ~180' tall "Eyenouncement" experience. Projection design & execution was focused on visual purity from controlling spherical distortion to precise color calibration, every pixel had to pop on the 50,000sqft surface. Projectors positioned on a rooftop over 400' away delivered a 250,000 lumen punch.