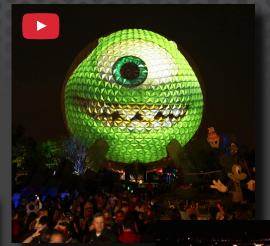

## **MEGA-SIZED ANIMATION** DISNEY PARTNERS WITH SHOWTEC TO GO BIG

OBJECTIVE: Bring Spaceship Earth to life as a beloved Disney character, capturing the attention of the press and generating buzz around the "Monstrous Summer" promotion. The magical transformation of the iconic structure into a full motion, mega-sized Mike Wazowski was a first for Epcot Center. Traditional and social media outlets ate up the toothy grins, with 1mil+ hits on YouTube and 120mil+ Twitter impressions via #MonsterousSummer.

**DETAILS**: Walt Disney Parks and Resorts, Walt Disney Creative Entertainment, Pixar, and ShowTec worked together to create the ~180' tall "Eyenouncement" experience. Projection design & execution was focused on visual purity from controlling spherical distortion to precise color calibration, every pixel had to pop on the 50,000sqft surface. Projectors positioned on a rooftop over 400' away delivered a 250,000 lumen punch.