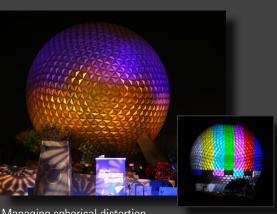

**DETAILS**: Walt Disney Parks and Resorts, Walt Disney Creative Entertainment, Pixar, and ShowTec worked together to create the ~180' tall "Eyenouncement" experience. Projection design & execution was focused on visual purity from controlling spherical distortion to precise color calibration, every pixel had to pop on the 50,000sqft surface. Projectors positioned on a rooftop over 400' away delivered a 250,000 lumen punch.

~180ft Pixar animation transforms Spaceship Earth.

**Aerial View** 

Managing spherical distortion & color to support Pixar's precise animation specs.