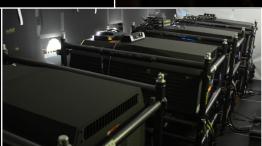

**DETAILS**: Walt Disney Parks and Resorts, Walt Disney Creative Entertainment, Pixar, and ShowTec worked together to create the ~180' tall "Eyenouncement" experience. Projection design & execution was focused on visual purity from controlling spherical distortion to precise color calibration, every pixel had to pop on the 50,000sqft surface. Projectors positioned on a rooftop over 400' away delivered a 250,000 lumen punch.

#### STATS:

- 8 Christie Roadie HD+35K Projector
- 8 Christie Twist PRO Image Warping and Edge Blending Modules
- Christie/Vista Spyder Processing
- Mac based, Multi Channel Media Servers
- Fiber Based Signal Management