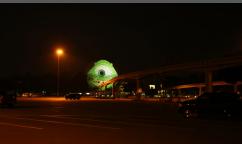

## **MEGA-SIZED ANIMATION** DISNEY PARTNERS WITH SHOWTEC TO GO BIG

OBJECTIVE: Bring Spaceship Earth to life as a beloved Disney character, capturing the attention of the press and generating buzz around the "Monstrous Summer" promotion. The magical transformation of the iconic structure into a full motion, mega-sized Mike Wazowski was a first for Epcot Center. Traditional and social media outlets ate up the toothy grins, with 1mil+ hits on YouTube and 120mil+ Twitter impressions via #MonsterousSummer.

**DETAILS**: Walt Disney Parks and Resorts, Walt Disney Creative Entertainment, Pixar, and ShowTec worked together to create the ~180' tall "Eyenouncement" experience. Projection design & execution was focused on visual purity from controlling spherical distortion to precise color calibration, every pixel had to pop on the 50,000sqft surface. Projectors positioned on a rooftop over 400' away delivered a 250,000 lumen punch.

~180ft Pixar animation transforms Spaceship Earth.

**Aerial View** 

Managing spherical distortion & color to support Pixar's precise animation specs.