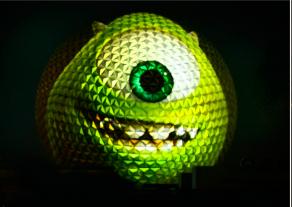

## **MEGA-SIZED ANIMATION** DISNEY PARTNERS WITH SHOWTEC TO GO BIG

OBJECTIVE: Bring Spaceship Earth to life as a beloved Disney character, capturing the attention of the press and generating buzz around the "Monstrous Summer" promotion. The magical transformation of the iconic structure into a full motion, mega-sized Mike Wazowski was a first for Epcot Center. Traditional and social media outlets ate up the toothy grins, with 1mil+ hits on YouTube and 120mil+ Twitter impressions via #MonsterousSummer.

**DETAILS**: Walt Disney Parks and Resorts, Walt Disney Creative Entertainment, Pixar, and ShowTec worked together to create the ~180' tall "Eyenouncement" experience. Projection design & execution was focused on visual purity from controlling spherical distortion to precise color calibration, every pixel had to pop on the 50,000sqft surface. Projectors positioned on a rooftop over 400' away delivered a 250,000 lumen punch.

~180ft Pixar animation transforms Spaceship Earth.

**Aerial View** 

Managing spherical distortion & color to support Pixar's precise animation specs.